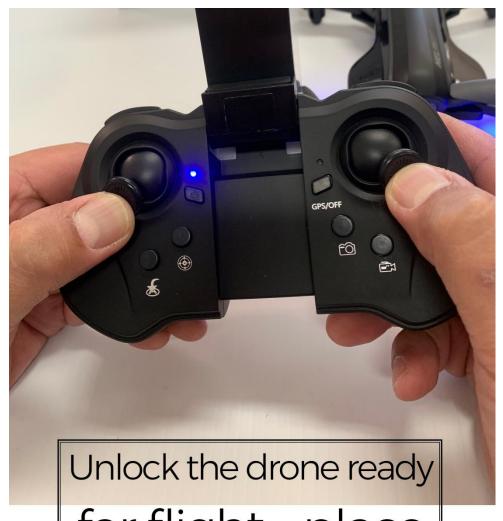

Place on level surface to commence calibration

4

Compass calibrationplace & hold left
joystick to
bottom left hand corner
& right joystick
to bottom right hand
corner simultaneously

3

for flight - place & hold left hand joystick to bottom peft hand corner & right hand joystick to bottom right hand corner simultaneously