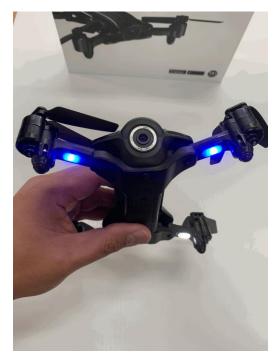

## 6 Rotate Vertically with camera pointing up. 3 full rotations.

## 7. Rotate Horizontally. 3 full rotations.