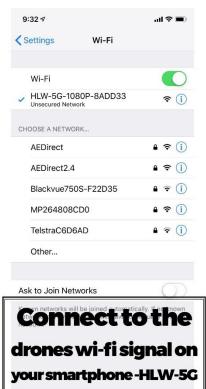

## TR3850 - Folding GPS Drone Quick Start Guide

Quick start guide for the TR3850 folding GPS Drone

Turn on remote control switch to ON

Power the drone on by pressing switch for 3 seconds

1

Once powered,
drone will
automatically pair with remote.