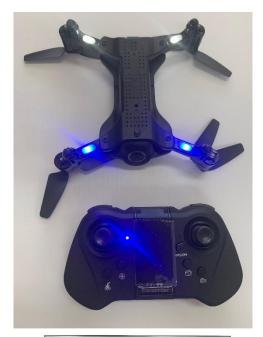

## TR3850 - Folding GPS Drone Quick Start Guide

Quick start guide for the TR3850 folding GPS Drone

Turn on remote control switch to ON

Power the drone on by pressing switch for 3 seconds

1

Once powered,
drone will
automatically pair with remote.