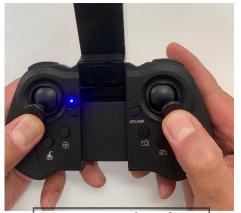

Place on level surface to commence calibration

4

Compass calibrationplace & hold left
joystick to
bottom left hand corner
& right joystick
to bottom right hand
corner simultaneously

3

for flight - place & hold left hand joystick to bottom peft hand corner & right hand joystick to bottom right hand corner simultaneously