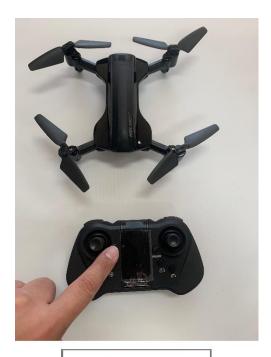

for flight - place & hold left hand joystick to bottom peft hand corner & right hand joystick to bottom right hand corner simultaneously