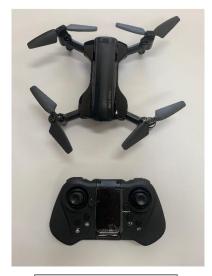

## TR3850 - Folding GPS Drone Quick Start Guide

Quick start guide for the TR3850 folding GPS Drone

Turn on remote control switch to ON

Power the drone on by pressing switch for 3 seconds

1

Once powered,
drone will
automatically pair with remote.