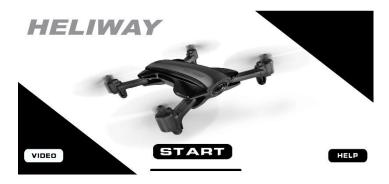

## Open the Heliway GS APP

8

9

APP DEFAULT SETTINGS IS SET TO ONLY FLY ON STRONG GPS SIGNAL (MIN 9 SATELLITES). ENSURE TO USE OUTDOORS TO ACHIEVE THIS. To take off without waiting for strong GPS signal go to settings and change Take off on Good GPS signal to NO