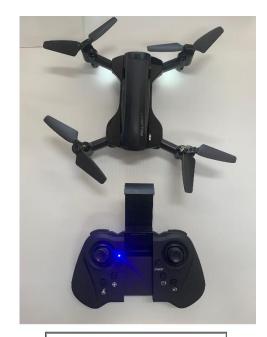

## TR3850 - Folding GPS Drone Quick Start Guide

Quick start guide for the TR3850 folding GPS Drone

Turn on remote control switch to ON

Power the drone on by pressing switch for 3 seconds

1

Once powered,
drone will
automatically pair with remote.