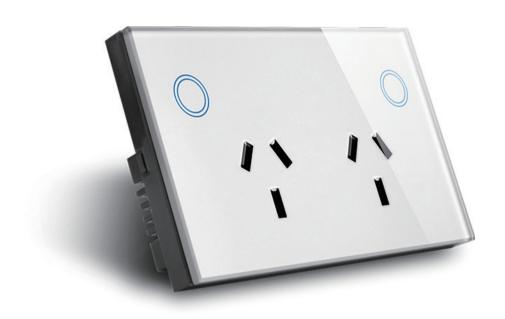

## **Features**

- 1. High quality tempered glass panel design, never fade.
- 2. With blue and red LED indicator, very distinguished.
- 3. Easy to install, replace the old switch directly.
- 4. Power metering function.
- 5. Check socket status, and remember last status.
- 6. Support Amazon Alexa and Google Assistant, etc.