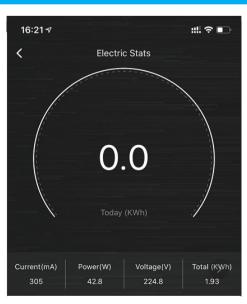

# **Power metering function**

#### **Electric stats**

This allows you to monitor the power usage of connected loads (current, power, voltage and kWh).

The values show are the total of all gangs per wall plate. These values are for reference only.