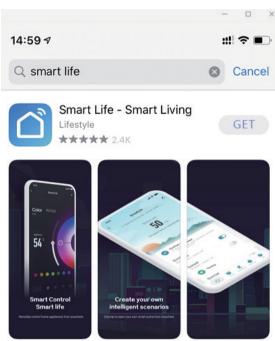

# **Download&Register the APP**

Please download the free app from the App store or Google Play store, or scan the QR code below.

Open the Smart Life app. For new users, register a new account or if existing user.login with your user name and password.