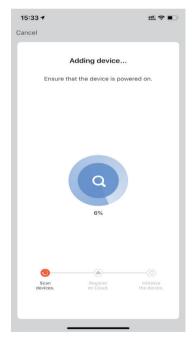

# 3.Open"Smart Life",Click top right-hand"+" Then choose"Electricain "--"Switch(Wi-Fi)"

Enter your Wifi password

Adding device...

Connection will now begin

**Finished** 

Using your smart life app you can turn this device ON/OFF. Each touch switch can be controlled individually. See over for voice control