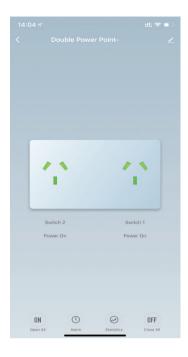

# 3.Open"Smart Life",Click top right-hand"+" Then choose"Electricain "--"Switch(Wi-Fi)"

Enter your Wifi password

Adding device...

Connection will now begin

**Finished** 

Using your smart life app you can turn this device ON/OFF. Each touch switch can be controlled individually. See over for voice control

#### **Manual override**

The touch switch can be used to manually turn ON/OFF power to the load/s