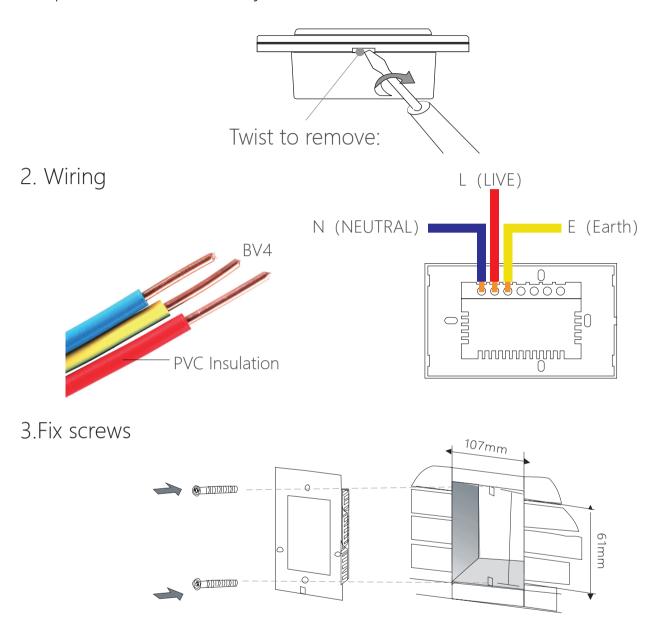

# **Installation**

1. Open the front cover by a small flat screwdriver

4. Cover the panel and connect the power.

# Connect to your Wifi

Ensure your mobile phone is connected to your 2.4GHz Wifi network. Your mobile phone and your smart switch needs to be within good signal strength range of your Wifi router.(Refer to your router specifications for max range.)