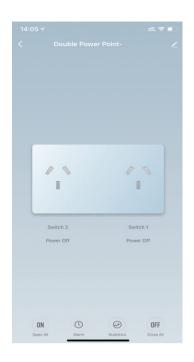

# 3.Open"Smart Life",Click top right-hand"+" Then choose"Electricain "--"Switch(Wi-Fi)"

Enter your Wifi password

Adding device...

Connection will now begin

**Finished** 

Using your smart life app you can turn this device ON/OFF. Each touch switch can be controlled individually. See over for voice control

#### **Manual override**

The touch switch can be used to manually turn ON/OFF power to the load/s