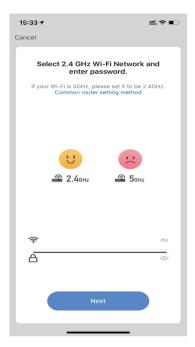

# Connect to your Wifi

Ensure your mobile phone is connected to your 2.4GHz Wifi network. Your mobile phone and your smart switch needs to be within good signal strength range of your Wifi router.(Refer to your router specifications for max range.)

# 3.Open"Smart Life",Click top right-hand"+" Then choose"Electricain "--"Switch(Wi-Fi)"

Enter your Wifi password

Adding device...

Connection will now begin

**Finished** 

Using your smart life app you can turn this device ON/OFF. Each touch switch can be controlled individually. See over for voice control