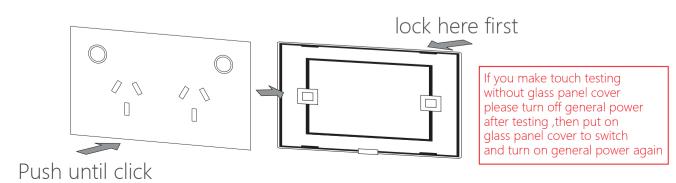

# **Installation**

1. Open the front cover by a small flat screwdriver

4. Cover the panel and connect the power.