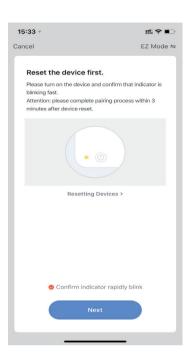

# **Add your Smart Switch to your App**

- 1.Arrange installation of your smart switch by a licensed electrical contractor(refer installation instructions at start of this manual)
- 2.Once safely wired and powered on ,then hold the button for 5 seconds until the buttons start to blink rapidly.

# 3.Open"Smart Life",Click top right-hand"+" Then choose"Electricain "--"Switch(Wi-Fi)"

Enter your Wifi password

Adding device...

Connection will now begin

**Finished** 

Using your smart life app you can turn this device ON/OFF. Each touch switch can be controlled individually. See over for voice control