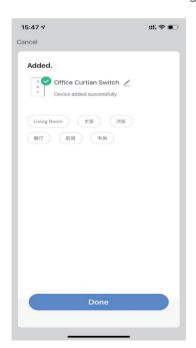

# 3.Open"Smart Life",Click top right-hand"+" Then choose"Electricain "--"Switch(Wi-Fi)"

Enter your Wifi password

Adding device...

Connection will now begin

**Finished** 

Using your smart life app you can turn this device ON/OFF. Each touch switch can be controlled individually. See over for voice control