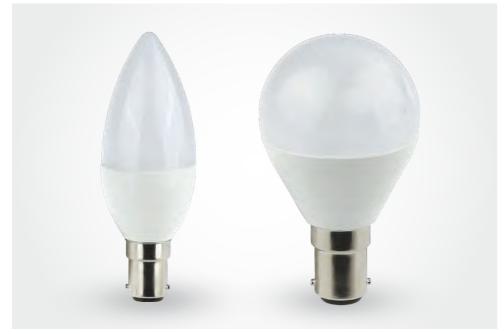

## **CANDLE AND ROUND SERIES**

Available in traditional light bulb shapes and smaller candle and round bulbs to suit chandeliers.

### **FEATURES**

- NSW HEER approved
- Broad beam angle without shadowing
- Frosted diffuser
- Traditional light bulb aesthetics