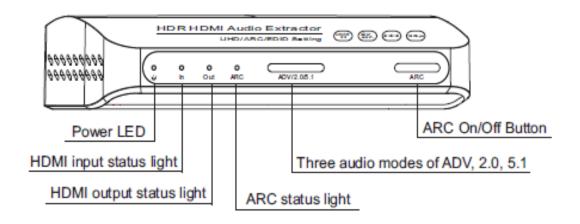

## **INTRODUCITON**

Picture 1.0 front panel showing

Picture 1.1 rear panel showing

7. After pressing the ARC button, the ARC function is enabled and the matched ARC led light will go bright, the Toslink output port will output the TV ARC audio.(Please make sure that your TV can support ARC function); after pressing the ARC button again, the ARC function is closed and the ARC led light will go dark, and the Toslink port and L/R output port output the Extracted Audio from the HDMI Input.