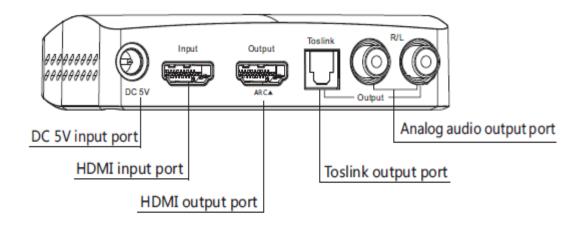

## **INTRODUCITON**

Picture 1.0 front panel showing

Picture 1.1 rear panel showing

#### Device install

- 1. To use HDMI cable to connect the HD source with the HDMI input port of device.
- 2. To use HDMI cable to connect the HDMI output port of device with the display.
- 3. To use optical cable to connect the Toslink output port of the device with the AV Receiver.
- 4. To L/R audio cable to connect the L/R output of the device with the speaker.
- 5. To connect the power adaptor to the DC port of the device.
- 6. SWITCH: Switch button for Audio output mode, it can choose 2.0, 5.1, ADV [Advance Audio] three kinds of audio output mode by circulate switching (When switch to 5.1 audio mode output, the Digital audio signal receiving terminal must can support DTS/DOLBY-AC3 decode, or the audio signal receiving terminal will have no sound output; If need the audio signal receiving terminal can output the audio, pls