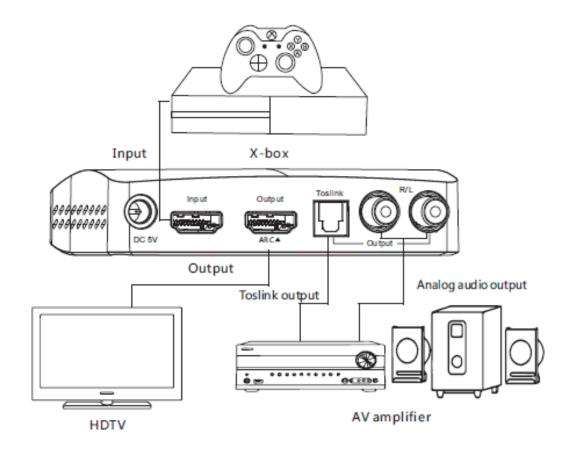

#### Device install

- 1. To use HDMI cable to connect the HD source with the HDMI input port of device.
- 2. To use HDMI cable to connect the HDMI output port of device with the display.
- 3. To use optical cable to connect the Toslink output port of the device with the AV Receiver.
- 4. To L/R audio cable to connect the L/R output of the device with the speaker.
- 5. To connect the power adaptor to the DC port of the device.
- 6. SWITCH: Switch button for Audio output mode, it can choose 2.0, 5.1, ADV [Advance Audio] three kinds of audio output mode by circulate switching (When switch to 5.1 audio mode output, the Digital audio signal receiving terminal must can support DTS/DOLBY-AC3 decode, or the audio signal receiving terminal will have no sound output; If need the audio signal receiving terminal can output the audio, pls

switch to 2.0 audio mode. When audio output switch to the ADV [Advance Audio] mode, the audio output format will be decided by the audio signal receiving machine audio decode ability. The device will output 7.1 channel audio signal while the output end connects the av amplifier with HDMI port that support 7.1 channel audio decode.(the HD Source signal itself is 7.1 channel)

7. After pressing the ARC button, the ARC function is enabled and the matched ARC led light will go bright, the Toslink output port will output the TV ARC audio.(Please make sure that your TV can support ARC function); after pressing the ARC button again, the ARC function is closed and the ARC led light will go dark, and the Toslink port and L/R output port output the Extracted Audio from the HDMI Input.